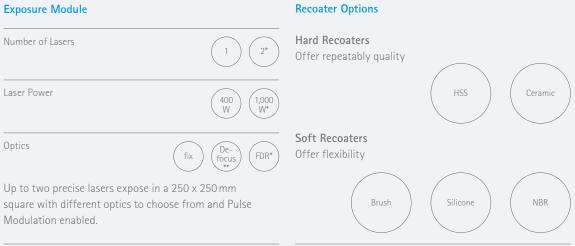

#### **Technical Data**

Building volume 250 x 250 x 325 mm (9.85 x 9.85 x 12.8 in) (height incl. build plate) Laser type Yb fiber laser; 400 W Precision optics F-theta lens; high-speed scanner up to 7.0 m/s (23 ft/s) Scanning speed Focus diameter 100 µm (0.004 in) Power supply 32 A/400 V Power consumption max. 8,5 kW/average 2,4 kW/with platform heating up to 3,2 kW Compressed air supply 7,000 hPa; 20 m3/h (102 psi; 706 ft3/h)