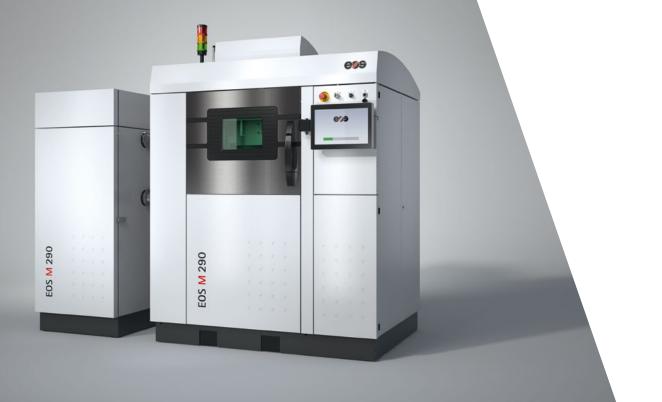

# EOS M 290 Simply Production of Metal Parts

- $\longrightarrow$  Reliable and repeatable quality
- → Largest installed base worldwide
- $\longrightarrow$  Most metal systems in production
- ightarrow Over 24 materials to choose from

## EOS M 290 The Benchmark in Metal AM with Proven DMLS<sup>®</sup> Quality

The EOS M 290, has been used in the serial production of a wide range of applications since 2014. Its robust and reliable performance has been built on the legacy of its three predecessors, ensuring homogeneous part properties from part-to-part, job-to-job, and machine-to-machine. The wide range of materials, a comprehensive monitoring suite, and the easy integration into your production make it the clear choice for flexible series production of metal parts.