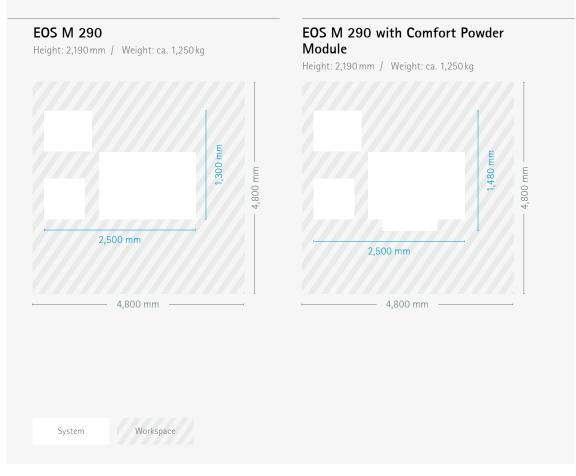

for flexible series production of metal parts.



Powder Handling



**IPCM M extra** Manual and flexible powder handling.



IPCM M pro Semi-automated powder handling.



**Comfort Powder Module** Safe handling of powder inside process chamber.





• mandatory configuration \* customized by AMCM GmbH \*\* Development tool

### EOS M 290

#### **Technical Data**

Building volume 250 x 250 x 325 mm (9.85 x 9.85 x 12.8 in) (height incl. build plate) Laser type Yb fiber laser; 400 W Precision optics F-theta lens; high-speed scanner up to 7.0 m/s (23 ft/s) Scanning speed Focus diameter 100 µm (0.004 in) Power supply 32 A/400 V Power consumption max. 8,5 kW/average 2,4 kW/with platform heating up to 3,2 kW Compressed air supply 7,000 hPa; 20 m3/h (102 psi; 706 ft3/h)

### Dimensions & Weight



#### Headquarters

EOS GmbH Electro Optical Systems Robert-Stirling-Ring 1 D-82152 Krailling/Munich Germany Phone +49 89 893 36-0 info@eos.info

www.eos.info in EOS J EOSGmbH EOSGmbH #responsiblemanufacturing #futureisadditive

Further Offices

EOS France Phone +33 437 497 676

EOS Greater China Phone +86 21 602 307 00

EOS India Phone +91 443 964 8000

EOS Italy Phone +39 023 340 1659

EOS Japan Phone +81 45 670 0250

EOS Korea Phone +82 2 6330 5800

EOS Nordic & Baltic Phone +46 31 760 4640

EOS of North America Phone +1 877 388 7916

EOS Singapore Phone +65 6430 0463

EOS UK Phone +44 1926 675 110