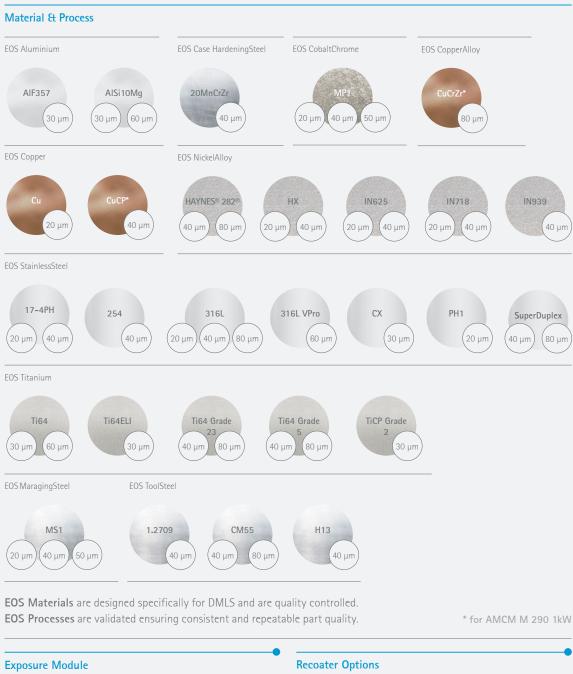

## EOS M 290 The Benchmark in Metal AM with Proven DMLS<sup>®</sup> Quality

The EOS M 290, has been used in the serial production of a wide range of applications since 2014. Its robust and reliable performance has been built on the legacy of its three predecessors, ensuring homogeneous part properties from part-to-part, job-to-job, and machine-to-machine. The wide range of materials, a comprehensive monitoring suite, and the easy integration into your production make it the clear choice for flexible series production of metal parts.